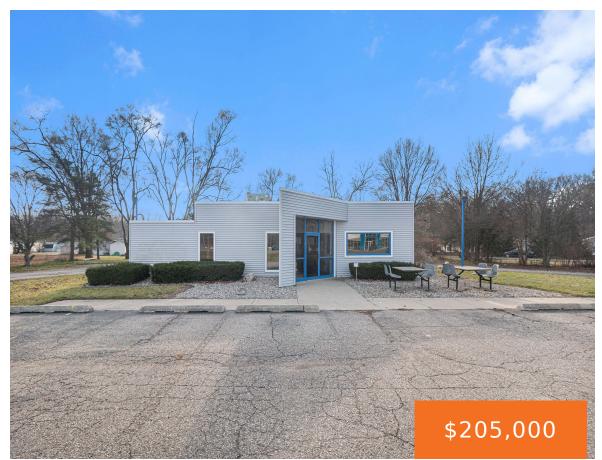

## 1256, LINCOLN, ALLEGAN, MI, 49010

https://tuckerbenner.com

Don't miss the chance to own prime property on the high-demand location of M89. 1256 Lincoln Road, most recently used as a restaurant and previously a bank, is a commercial property that offers 1100 square feet and 10 parking spaces, with room for more. It also contains a modern interior, industrial kitchen, and versatile space [...]

## **Basics**

Category: Commercial Sale

Status: Active

Lot size: 0.79 sq ft Bathrooms Full: 1

Business Type: Professional/Office, Professional Service,

Restaurant, Retail

**Type:** Retail/Commercial

Bathrooms: 1 bath

# **Building Details**

**Building Area Total: 1116** sq ft **Number Of Units Total:** 1

Construction Materials: Vinyl Siding Sewer: Public Sewer

StoriesTotal: 1 Building Features: Barrier Free, Outdoor Storage