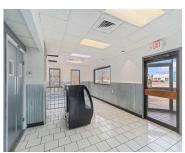

## 1256, LINCOLN, ALLEGAN, MI, 49010

https://tuckerbenner.com

Don't miss the chance to own prime property on the high-demand location of M89. 1256 Lincoln Road, most recently used as a restaurant and previously a bank, is a commercial property that offers 1100 square feet and 10 parking spaces, with room for more. It also contains a modern interior, industrial kitchen, and versatile space [...]