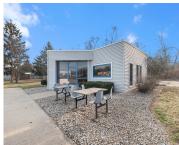

## 1256, LINCOLN, ALLEGAN, MI, 49010

https://tuckerbenner.com

Don't miss the chance to own prime property on the high-demand location of M89. 1256 Lincoln Road, most recently used as a restaurant and previously a bank, is a commercial property that offers 1100 square feet and 10 parking spaces, with room for more. It also contains a modern interior, industrial kitchen, and versatile space [...]

Parking Features: Asphalt, WaterSource: Well, Public

Driveway

Fireplaces Total: 1 Cooling: Central Air