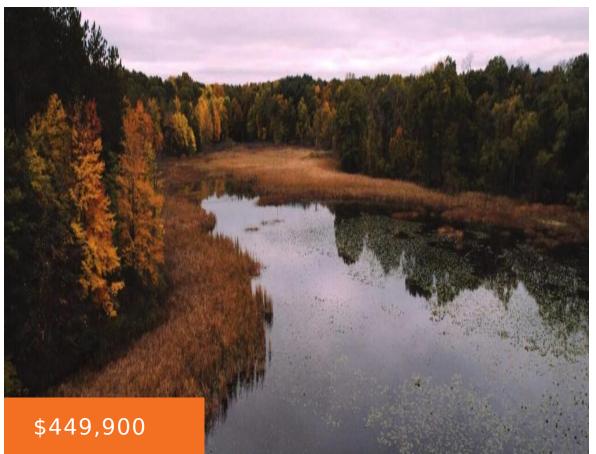

#### 12561, N SHERMAN, RICHLAND, MI, 49083

https://tuckerbenner.com

Beautiful large home lots being offered by DK Homes. Wonderful parcel of woods! Rolling hills. Multiple acerage lots available from 6 acres to 33 acres. All sites have great sand for building and drainfields. All lots can have a walk out basement. 4 lots sit on Crane lake a no wake lake. Close to M [...]

# **Basics**

Category: Land

**Status:** Active

Lot size: 33.8 sq ft

County: Kalamazoo

Type: Acreage

Bathrooms: 0 baths

Lot Size Acres: 33.8 acres

### **Amenities & Features**

Utilities: Phone Available, Natural Gas Available, Electricity Available, Waterfront Features:

None Lake

Lot Features: Rolling Hills, Buildable, Tillable, Wooded