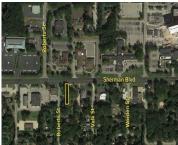

### 1257, SHERMAN, NORTON SHORES, MI, 49444

https://tuckerbenner.com

Located just west of US-31, this property offers exceptional visibility across from Trinity Health, Mercy Health's Mercy Campus and near numerous medical offices, Walgreens Pharmacy, and Watkins Pharmacy. Just east of US-31, you'll find major retailers like Sam's Club, Walmart, and Lowe's, along with a variety of restaurants. The vacant land and extra parcel with [...]

## Fees & Taxes

Tax Assessed Value: \$38,800 Tax Annual Amount: \$1,064

**School Information** 

High School District: Muskegon

Miscellaneous

CrossStreet: Sherman & US 31

Listing Terms: Cash, Conventional