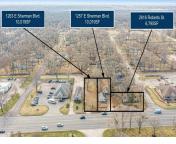

### 1257, SHERMAN, NORTON SHORES, MI, 49444

https://tuckerbenner.com

Located just west of US-31, this property offers exceptional visibility across from Trinity Health, Mercy Health's Mercy Campus and near numerous medical offices, Walgreens Pharmacy, and Watkins Pharmacy. Just east of US-31, you'll find major retailers like Sam's Club, Walmart, and Lowe's, along with a variety of restaurants. The vacant land and extra parcel with [...]

## Fees & Taxes

Tax Assessed Value: \$38,800 Tax Annual Amount: \$1,064

**School Information** 

High School District: Muskegon

Miscellaneous

CrossStreet: Sherman & US 31

Listing Terms: Cash, Conventional