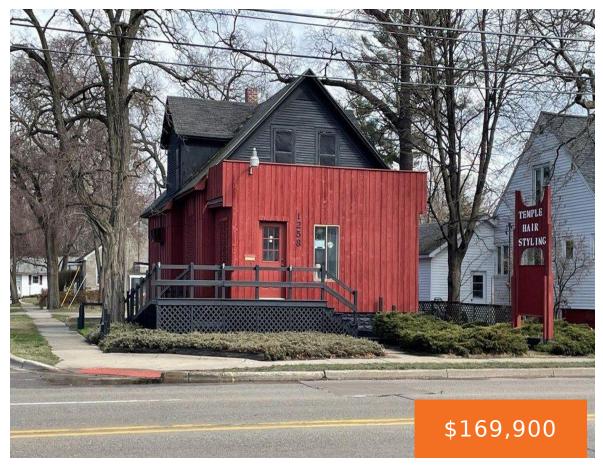

### 1258, APPLE, MUSKEGON, MI, 49442

https://tuckerbenner.com

Prime commercial property with versatile potential. This well-maintained 1,276 sq. ft. commercial property offers an excellent opportunity for a variety of businesses. Currently, one side operates as a hair salon, while the other features a spacious office/gallery area. With City of Muskegon approval, the upstairs—currently used for storage—could be converted into a residential space, adding [...]

# **Building Details**

**Building Area Total: 1276** sq ft **Number Of Units Total:** 1

Construction Materials: Wood Siding Heating: Forced Air

StoriesTotal: 1 Roof: Metal

Number Of Buildings:  $\boldsymbol{1}$ 