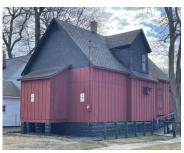

### 1258, APPLE, MUSKEGON, MI, 49442

https://tuckerbenner.com

Prime commercial property with versatile potential. This well-maintained 1,276 sq. ft. commercial property offers an excellent opportunity for a variety of businesses. Currently, one side operates as a hair salon, while the other features a spacious office/gallery area. With City of Muskegon approval, the upstairs—currently used for storage—could be converted into a residential space, adding [...]

# **Building Details**

**Building Area Total: 1276** sq ft **Number Of Units Total:** 1

Construction Materials: Wood Siding Heating: Forced Air

StoriesTotal: 1 Roof: Metal

Number Of Buildings:  $\boldsymbol{1}$ 