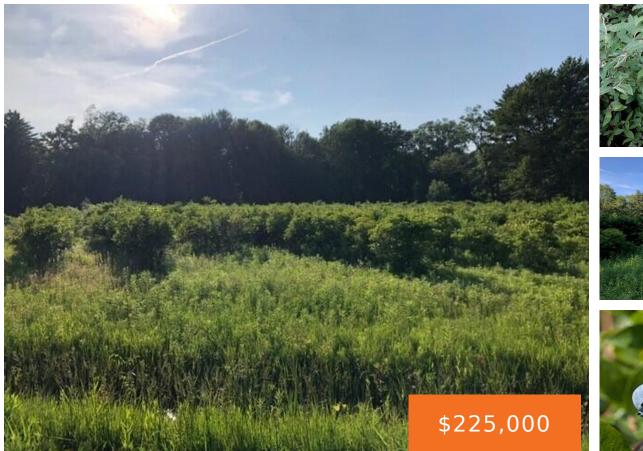

### 12588, RED ARROW, SAWYER, MI, 49125

https://tuckerbenner.com

SAWYER- High traffic location- 4 minutes to fun-trendy downtown Sawyer and 3 minutes to Warren Dunes State Park. Formerly a u-pick roadside blueberry stand with over 2 acres of mature blueberry bushes. This R1 commercial property has so much potential in this amazing location. Continue the fruit stand business or bring your creativity to this [...]

## Basics

Category: Land Status: Active Lot size: 2.38 sq ft County: Berrien

**Building Details** 

Current Use: Farm