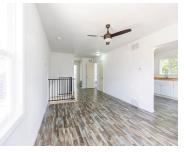

stainless steel appliances perfect for entertaining. Both bathrooms have been

living. The main level features brand-new kitchen w/ new cabinetry, countertops, and

- 4 beds
- 2 baths
- Single Family Residence
- Residential
- Active
- 1878 sq ft

## **Amenities & Features**

Laundry Features: Laundry Room, Lower Level Parking Features: Attached WaterSource: Public Patio And Porch Features: Deck

Flooring: Carpet, Tile, Vinyl Garage Spaces: 2 Appliances: Range, Refrigerator