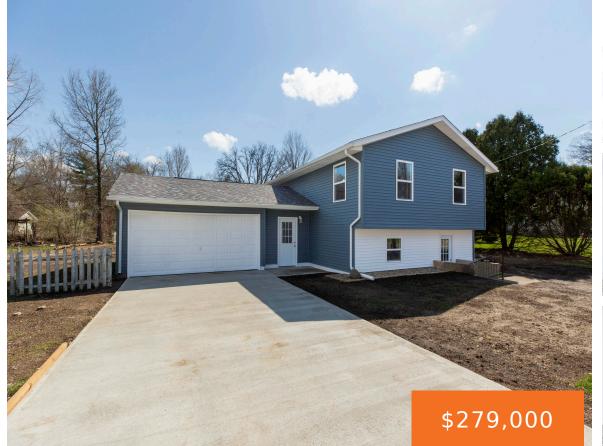

#### **126, BLUFF, BUCHANAN, MI, 49107**

https://tuckerbenner.com

Beautifully remodeled 4bdrm, 2bath home nestled on a quiet street in the heart of

Buchanan. Every inch of this home has been freshly updated for maintenance free

stainless steel appliances perfect for entertaining. Both bathrooms have been

living. The main level features brand-new kitchen w/ new cabinetry, countertops, and

- 4 beds
- 2 baths
- Single Family Residence
- Residential
- Active
- 1878 sq ft

### Basics

Category: Residential Status: Active Bathrooms: 2 baths Lot size: 0.16 sq ft Bathrooms Full: 2 Rooms Total: 6 Type: Single Family Residence Bedrooms: 4 beds Area: 1878 sq ft Year built: 1970 Lot Size Acres: 0.16 acres County: Berrien