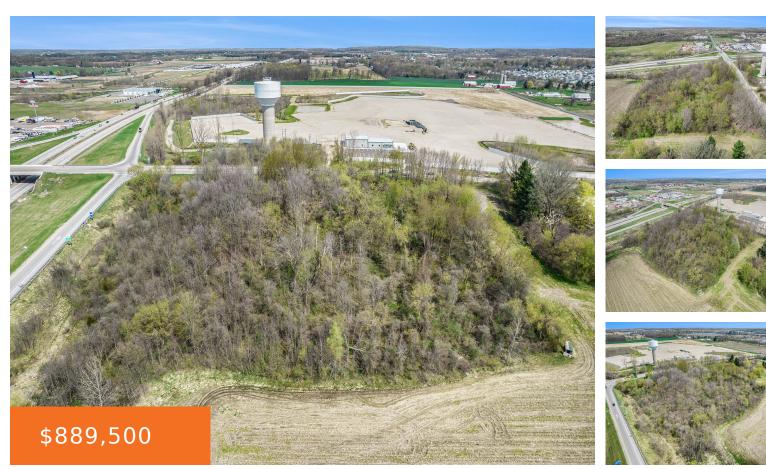

### 1260, 142ND, DORR, MI, 49323

https://tuckerbenner.com

6.290 comercial vacant land located on the SE corner of 131 & 142nd Ave, Dorr.

- Retail/Commercial
- Commercial Sale
- Active

×

# Basics

Category: Commercial Sale Status: Active Lot size: 6.29 sq ft County: Allegan Type: Retail/Commercial Bathrooms: 0 baths Lot Size Acres: 6.29 acres