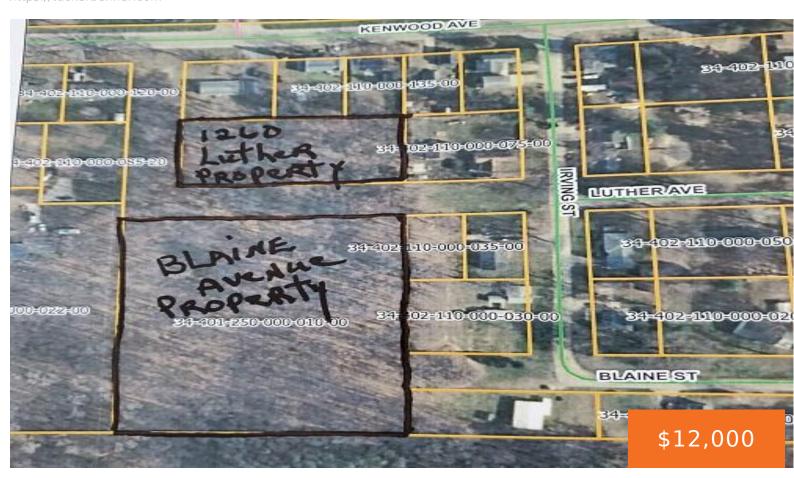

#### 1260, LUTHER, BELDING, MI, 48809

https://tuckerbenner.com

Interior lot in Kenwood/Irving area on Belding's west side. Completely wooded. See overhead for location. Buyer to present plans for property to City of Belding for guidance and permission for access to property, city services, etc.