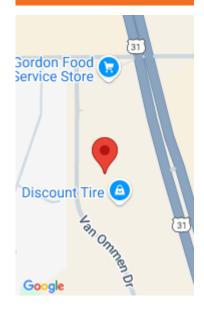

## 12610, FELCH, HOLLAND, MI, 49424

https://tuckerbenner.com



Prime Big Box, Class A retail space along busy US 31. Join Lowe's, Meijer, Target, Walmart, Sam's Club, Chick-fil-A and many more. Very Close to the Shops at Westshore. Site has 18' ceiling heights, 5 truck wells and over 120 parking spaces. Roof was recently done within the last year.

- 0 baths
- Retail/Commercial
- Commercial Lease
- Active



#### Call us now

×

Phone: (231)730-8781

Email: tuckerbennerteam@gmail.com

Address: 2747 Lakeshore Drive, Twin Lake, MI 49457

### **Basics**

Category: Commercial Lease Type: Retail/Commercial

Status: Active Bathrooms: 0 baths

**Lot size: 2.63** sq ft **Year built: 1993** 

Lot Size Acres: 2.63 acres

Business Type: Retail, Distribution

County: Ottawa

# **Building Details**

**Building Area Total: 44122** sq ft **Construction Materials:** Brick

**Sewer:** Public Sewer **Heating:** Forced Air

**Roof:** Rubber **Number Of Buildings:** 1

#### **Amenities & Features**

**Utilities:** Phone Available, Water Available, Sewer Available, Natural **WaterSource:** Public

Gas Available, Electricity Available, Cable Available, Natural Gas Connected, Electricity Connected, Storm Sewer, Br