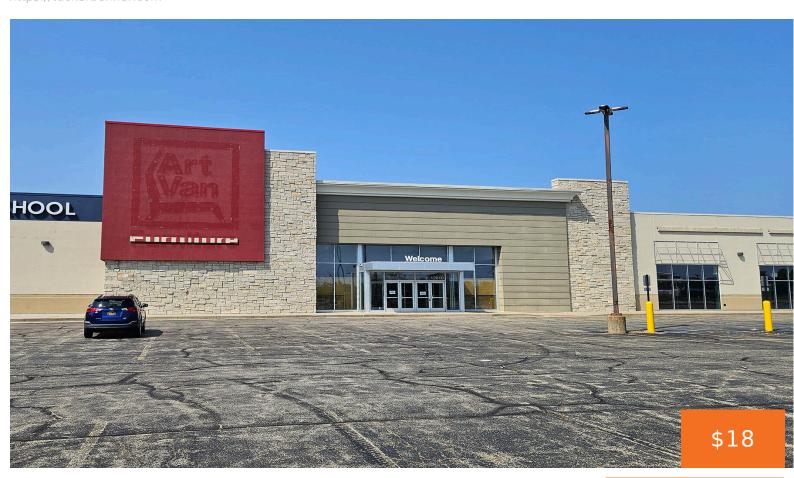

## 12610, FELCH, HOLLAND, MI, 49424

https://tuckerbenner.com

Prime Big Box, Class A retail space along busy US 31. Join Lowe's, Meijer, Target, Walmart, Sam's Club, Chick-fil-A and many more. Very Close to the Shops at Westshore. Site has 18' ceiling heights, 5 truck wells and over 120 parking spaces. Roof was recently done within the last year.

# **Building Details**

**Building Area Total: 44122** sq ft **Construction Materials:** Brick

**Sewer:** Public Sewer **Heating:** Forced Air

**Roof:** Rubber **Number Of Buildings:** 1