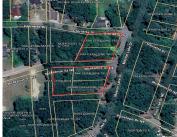

## **12651, MASTON LAKE, SAND LAKE, MI, 49343**

https://tuckerbenner.com

Check out this beautiful 0.55 acre spot just south of Maston Lake & just north of Blue Lake. This sale includes 5 parcels totalling 0.55 acres of land. See attached survey plat map and document with all 5 parcel numbers, legal descriptions, & addresses. The property is located in Cedar Springs School District. Electric and [...]