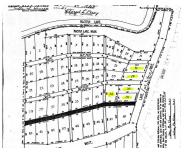

## **12651, MASTON LAKE, SAND LAKE, MI, 49343**

https://tuckerbenner.com

Check out this beautiful 0.55 acre spot just south of Maston Lake & just north of Blue Lake. This sale includes 5 parcels totalling 0.55 acres of land. See attached survey plat map and document with all 5 parcel numbers, legal descriptions, & addresses. The property is located in Cedar Springs School District. Electric and [...]