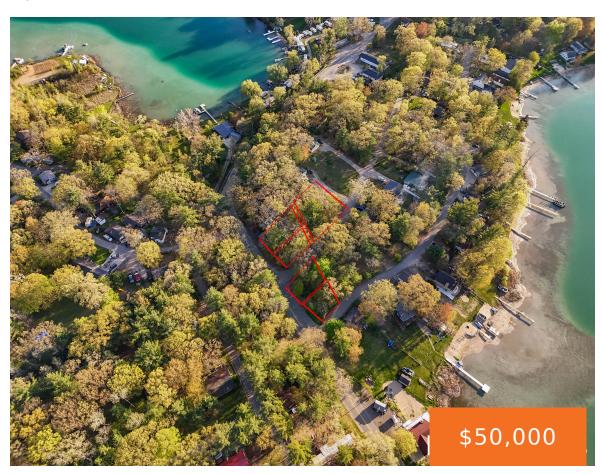

## **12651, MASTON LAKE, SAND LAKE, MI, 49343**

https://tuckerbenner.com

Check out this beautiful 0.55 acre spot just south of Maston Lake & just north of Blue Lake. This sale includes 5 parcels totalling 0.55 acres of land. See attached survey plat map and document with all 5 parcel numbers, legal descriptions, & addresses. The property is located in Cedar Springs School District. Electric and [...]