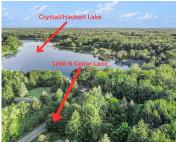

## 1266, CEDAR LANE, SCOTTVILLE, MI, 49454

https://tuckerbenner.com

Here it is! A 1.25 acre wooded lot across the street from Crystal/Hackert Lake—a serene and picturesque spot, perfect for building a house. The lot is generously sized, offering ample space for a home while maintaining a natural, private feel. Great location between Scottville and Ludington. . Enjoy the up north atmosphere in this lake [...]