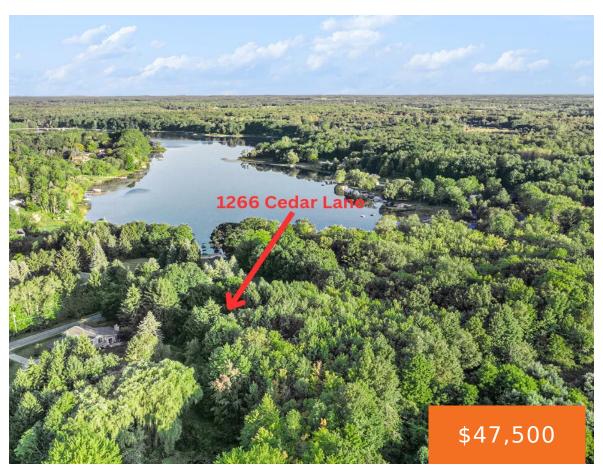

## 1266, CEDAR LANE, SCOTTVILLE, MI, 49454

https://tuckerbenner.com

Here it is! A 1.25 acre wooded lot across the street from Crystal/Hackert Lake—a serene and picturesque spot, perfect for building a house. The lot is generously sized, offering ample space for a home while maintaining a natural, private feel. Great location between Scottville and Ludington. . Enjoy the up north atmosphere in this lake [...]