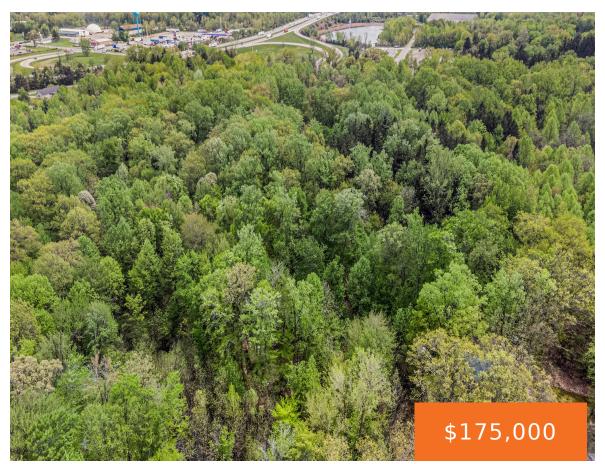

# 12665, RED ARROW, SAWYER, MI, 49125

https://tuckerbenner.com

Located in the middle of Harbor Country – Sawyer offers this nearly 4 acre parcel, tucked back in the woods, surrounded by trees with a semi-cleared building site. Only 1 mile to Warren Dunes State Park and downtown Sawyer where you'll find Greenbush Brewery, Infusco Coffee Roasters, the Garden Center and more! Beaches & wine [...]

### **Basics**

Category: Land Type: Lot

Status: Active Bathrooms: 0 baths

Lot size: 3.9 sq ft Lot Size Acres: 3.9 acres

County: Berrien