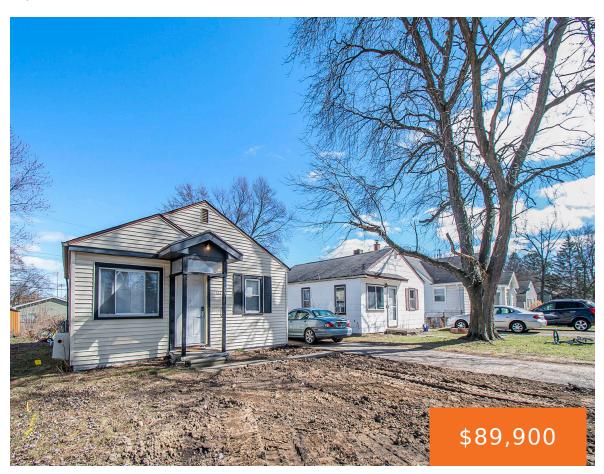

### 127, HAZE, LANSING, MI, 48917

https://tuckerbenner.com

Welcome to 127 Haze! This home offers a recently updated bathroom and kitchen. In addition, the attic has been recently reinsulated and sewer line was replaced 3/2025. City recently certified the water heater and furnace. This property would make a great low maintenance, turn key investment property. Currently rented to a long term tenant for [...]

- 2 beds
- 1 bath
- Single Family Residence
- Residential
- Active
- 660 sq ft

#### **Basics**

Category: Residential Type: Single Family Residence

Status: Active Bedrooms: 2 beds

Bathrooms: 1 bath Area: 660 sq ft

Lot size: 0.1 sq ft Year built: 1948

Bathrooms Full: 1 Lot Size Acres: 0.1 acres