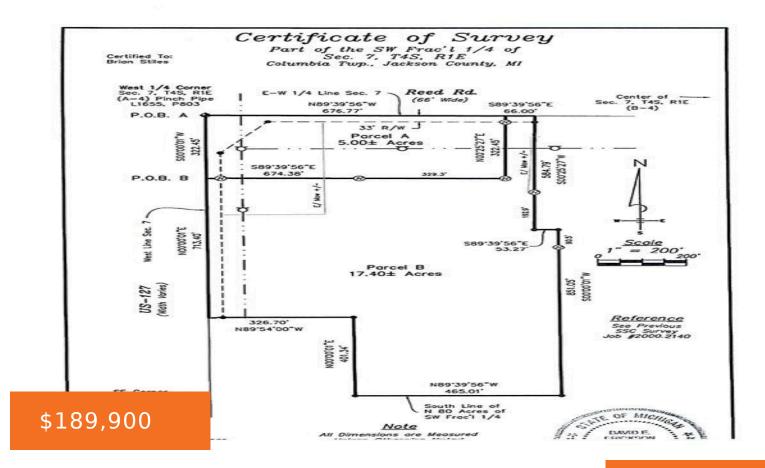

### 127, REED ROAD CLARKLAKE, CLARKLAKE, MI, 49234

https://tuckerbenner.com

5 acres at the corner of US 127 South and Reed Road. High traffic count. Access off of Reed Road and 127. Taxes and SEV are off the whole 22.4 acre parcel. Survey has been completed for the 5 acre parcel.