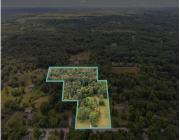

### 12700, SCHLEWEIS, MANCHESTER, MI, 48158

https://tuckerbenner.com

This 3 bedroom, 1.5 bath, brick, ranch-style home is perfectly positioned on 9.73 acres, right outside the City of Manchester. This offers country living while still having the convenience of shopping, restaurants, parks and so much more! There is a 1-car attached garage and also a detached 3-car garage for ample space for your outdoor [...]

Bathrooms: 2 baths Area: 1326 sq ft
Lot size: 9.73 sq ft Year built: 9999

Bathrooms Full: 1 Lot Size Acres: 9.73 acres

Rooms Total: 7 County: Washtenaw