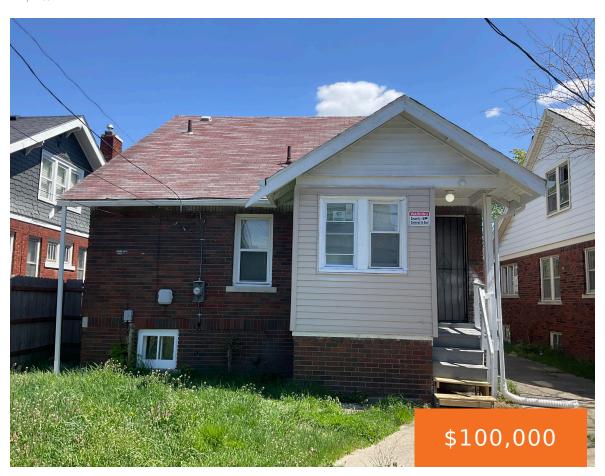

# 12701, GRIGGS, DETROIT, MI, 48238

https://tuckerbenner.com

INVESTMENT OPPORTUNITY: Brick home in attractive neighborhood. Home is currently rented at \$1,200.00 Home is currently rented, do not disturb tenant. Showings and inspections will be scheduled only upon accepted offer.

### **Basics**

Category: Residential Type: Single Family Residence

Status: Active Bedrooms: 3 beds

Bathrooms: 1 bath Area: 0 sq ft

**Lot size: 0.09** sq ft **Year built: 1927** 

Bathrooms Full: 1 Lot Size Acres: 0.09 acres

# **Building Details**

**Building Area Total: 0** sq ft **Construction Materials:** Brick

Architectural Style: Bungalow Sewer: Public Sewer

**Heating:** Forced Air **Stories:** 2

Basement: Full