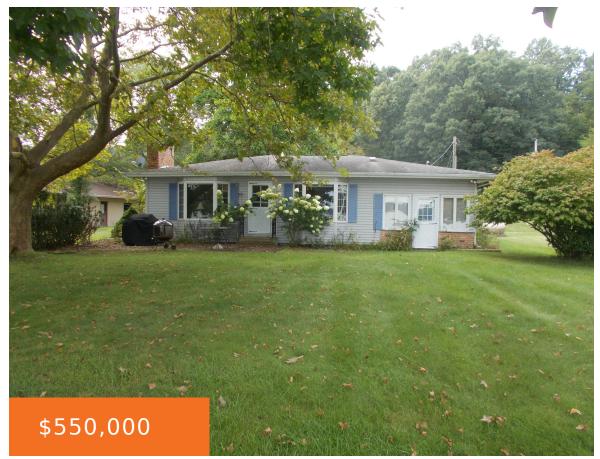

## 12705, SLEEPY HOLLOW, THREE RIVERS, MI, 49093

https://tuckerbenner.com

- 3 beds
- 2 baths
- Single Family Residence
- Residential
- Active
- 1500 sq ft

×

**Rooms Total:** 8

Type: Single Family Residence

**Bedrooms: 3** beds **Area: 1500** sq ft

Year built: 1965

Lot Size Acres: 0.21 acres

County: St. Joseph

## **Building Details**

**Building Area Total: 1500** sq ft

Architectural Style: Ranch

**Heating:** Forced Air

**Basement:** Crawl Space

**Construction Materials:** Vinyl Siding

**Sewer:** Septic System

Stories: 1