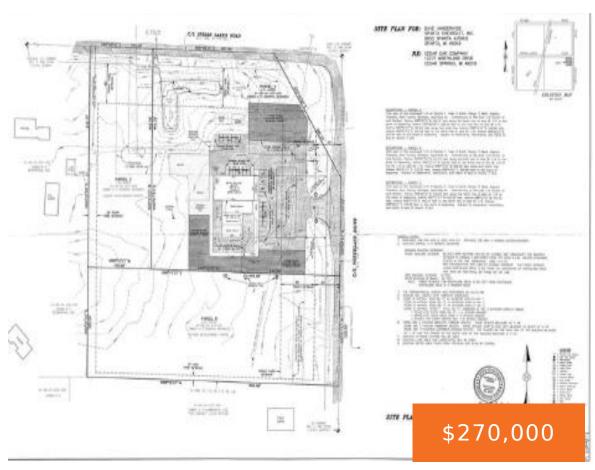

# 12717, NORTHLAND, CEDAR SPRINGS, MI, 49319

https://tuckerbenner.com

Just over 3 acres located about a mile N of M-57 (14 Mile Rd) on heavily trafficked Northland Dr. Zoned Commercial. Contact L.A. with any questions. Survey attached.

### **Basics**

Category: Land Type: Commercial Land

**Status:** Active **Bathrooms: 0** baths

Lot size: 3.03 sq ft Lot Size Acres: 3.03 acres

County: Kent