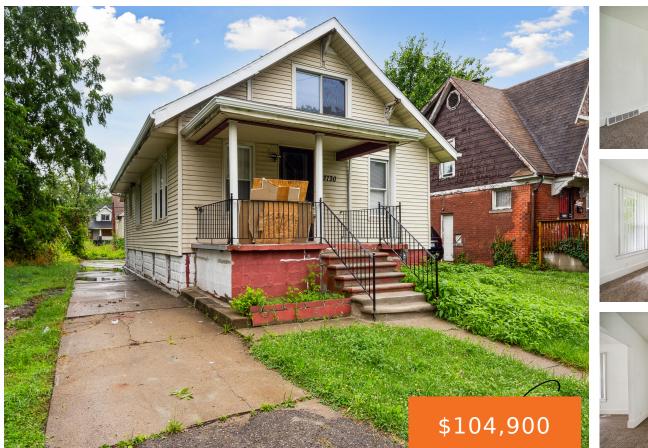

#### 12730, MARLOWE, DETROIT, MI, 48227

https://tuckerbenner.com

This three bedroom bungalow on the west side of Detroit is a must see. Whether you are looking for a new home or interested in investing, this home will fit the bill. Home has a brand new roof, fresh paint, new carpet throughout and is move in ready. Rent's in the area are \$1,300/month.

Type: Single Family Residence Bedrooms: 3 beds Area: 1144 sq ft Year built: 1920 Lot Size Acres: 0.09 acres County: Wayne

# **Building Details**

Building Area Total: 1144 sq ftConstruction Materials: Aluminum SidingArchitectural Style: BungalowSewer: Public SewerHeating: Forced AirStories: 2Basement: Michigan BasementStories: 2