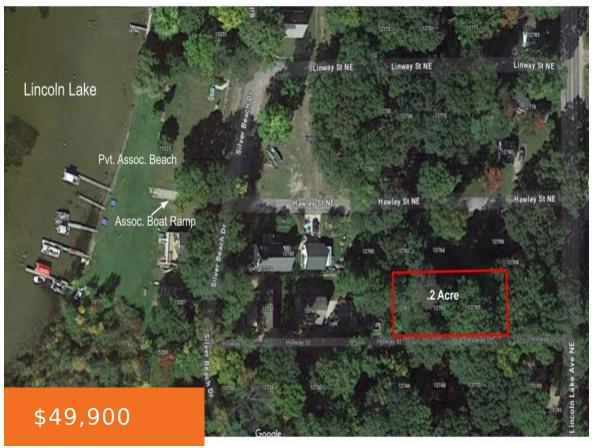

## 12761, HILLWAY, GOWEN, MI, 49326

https://tuckerbenner.com

Rare opportunity to own land in the coveted Silver Beach Lake Association on Lincoln Lake! With over 250ft of private association beach and a super low\$50 a year association fee its hard to beat! Lot has been partially cleared and leveled for easy RV and trailer parking too! Only 25 minutes to Downtown Grand Rapids [...]

# **Basics**

Category: Land

**Status:** Active

Lot size: 0.21 sq ft

County: Kent

Type: Acreage

Bathrooms: 0 baths

Lot Size Acres: 0.21 acres

# **Miscellaneous**

CrossStreet: Silver Beach and Lincoln Lake Listing Terms: Cash, Other, Conventional

Call us now

Phone: (231)730-8781

Email: tuckerbennerteam@gmail.com

Address: 2747 Lakeshore Drive, Twin Lake, MI 49457