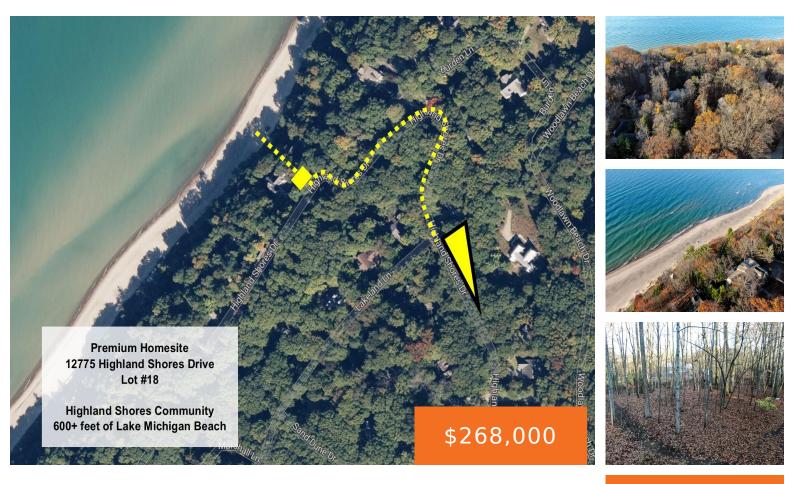

#### 12775, HIGHLAND SHORES, SAWYER, MI, 49125

https://tuckerbenner.com

Premium parcel with Lake Michigan beach access just steps away. This is your perfect opportunity to build your custom Lake Michigan dream home in charming Sawyer, MI. Lot #18 is located across from Lakeland Avenue, close to the Northern beach access. The Highland Shores Association offers private beach access to 600+ feet of sandy Lake [...]