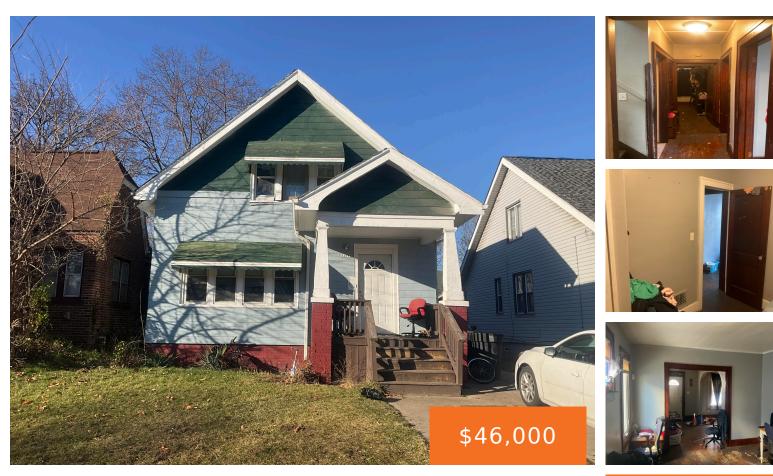

#### 12781, WASHBURN, DETROIT, MI, 48238

https://tuckerbenner.com

INVESTMENT OPPORTUNITY: Vinyl home in attractive neighborhood with basement and garage.

- 0 baths
- Single Family
- Residential
- Active
- 0 sq ft

# **Building Details**

Building Area Total: 0 sq ft Architectural Style: Bungalow Heating: Forced Air Basement: Full Construction Materials: Vinyl Siding Sewer: Public Sewer Stories: 1