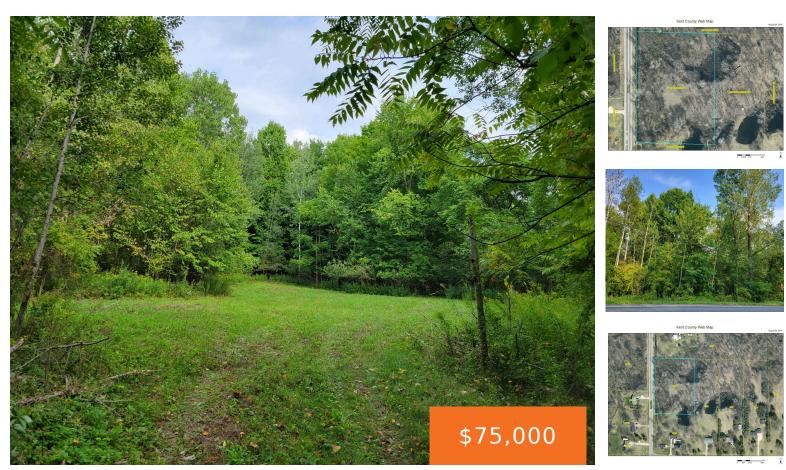

#### 12826, SPARTA, KENT CITY, MI, 49330

https://tuckerbenner.com

NICE WOODED 3.99 ACRES WITH FRONTAGE ON 2 PONDS LOCATED IN A GREAT AREA. The property does not perk and seller is open to offers at this time

# Basics

Category: Land Status: Active Lot size: 3.99 sq ft County: Kent Type: Acreage Bathrooms: 0 baths Lot Size Acres: 3.99 acres

### **Amenities & Features**

**Utilities:** Electricity Available, Cable Available, None Lot Features: Wetland Area, Wooded