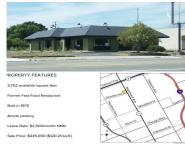

### 12857, WOODWARD, HIGHLAND PARK, MI, 48203

https://tuckerbenner.com

Former Mcdonald's restaurant, This commercial building is located on Woodward Ave. lots of potential for a restaurant with drive thru, 3700 sq. ft. - /+ plus 3700 sq. ft. full basement. approx. one acre of land with plenty of parking space, needs complete rehab for a new business.

# **Building Details**

**Building Area Total: 3702** sq ft **Construction Materials:** Concrete, Brick

**Sewer:** Public Sewer **StoriesTotal:** 1

**Roof:** Concrete

### Fees & Taxes

Tax Assessed Value: \$62,711 Tax Year: 5445

Tax Annual Amount: \$5,445