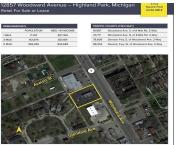

### 12857, WOODWARD, HIGHLAND PARK, MI, 48203

https://tuckerbenner.com

Former Mcdonald's restaurant, This commercial building is located on Woodward Ave. lots of potential for a restaurant with drive thru, 3700 sq. ft. - /+ plus 3700 sq. ft. full basement. approx. one acre of land with plenty of parking space, needs complete rehab for a new business.

Business Type: Other, Professional/Office, Retail

County: Wayne