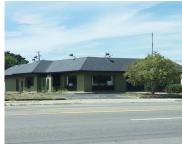

### 12857, WOODWARD, HIGHLAND PARK, MI, 48203

https://tuckerbenner.com

Former Mcdonald's restaurant, This commercial building is located on Woodward Ave. lots of potential for a restaurant with drive thru, 3700 sq. ft. - /+ plus 3700 sq. ft. full basement. approx. one acre of land with plenty of parking space, needs complete rehab for a new business.