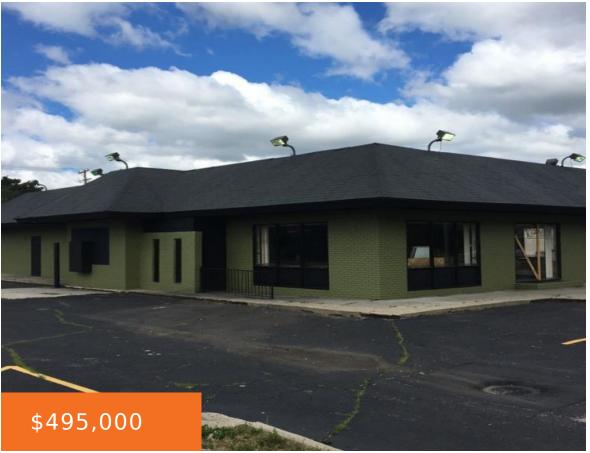

### 12857, WOODWARD, HIGHLAND PARK, MI, 48203

https://tuckerbenner.com

Former Mcdonald's restaurant, This commercial building is located on Woodward Ave. lots of potential for a restaurant with drive thru, 3700 sq. ft. - /+ plus 3700 sq. ft. full basement. approx. one acre of land with plenty of parking space, needs complete rehab for a new business.

# **Building Details**

**Building Area Total: 3702** sq ft **Construction Materials:** Concrete, Brick

**Sewer:** Public Sewer **StoriesTotal:** 1

**Roof:** Concrete