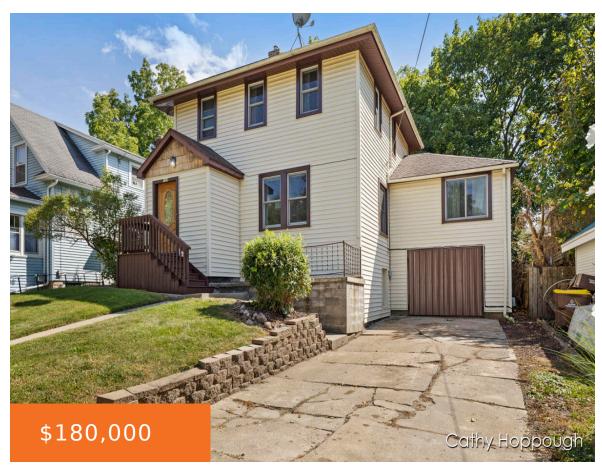

## 129, SUMMIT, IONIA, MI, 48846

https://tuckerbenner.com

Hard to find and affordable! Nice two story home with large rooms – living and dining room plus a large family room. Many updates throughout. Appliances stay, fenced back yard and deck. This one won't last!

- 3 beds
- 2 baths
- Single Family Residence
- Residential
- Active
- 1630 sq ft

## **Building Details**

**Building Area Total: 1630** sq ft **Architectural Style:** Traditional

**Heating:** Forced Air

**Basement:** Full

**Construction Materials:** Vinyl Siding

**Sewer:** Public Sewer

Stories: 2

### **Amenities & Features**

**Laundry Features:** In Basement

**Garage Spaces:** 1

Appliances: Dryer, Washer, Oven,

Refrigerator

**Exterior Features:** Deck(s)

Parking Features: Garage Faces Front, Attached