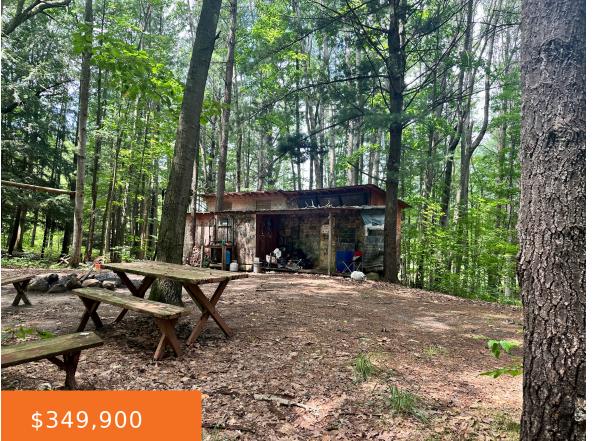

## 12917, 2 MILE, HERSEY, MI, 49639

https://tuckerbenner.com

80 Acre parcel mostly wooded with 15 acres or so of farm fields, hunting cabin/old mobile with additions, wet areas and mature trees. Sitting on a paved road ready for your new home or make it your hunters paradise. Most of the land is fully wooded, with a couple small wet areas and 10-15 acres [...]

# **Building Details**

Current Use: Recreational, Hunting, Farm, Agricultural