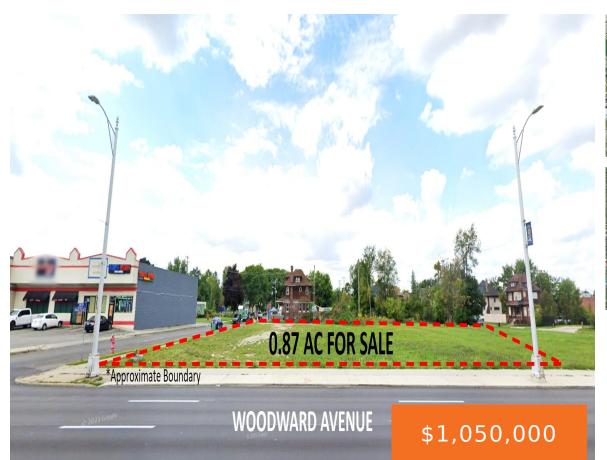

#### 12921, WOODWARD, HIGHLAND PARK, MI, 48203

https://tuckerbenner.com

This is your opportunity to own commercial land on Woodward Avenue, just minutes from downtown Detroit. The 0.87 AC property is located just south of the Davison (M-8) and has almost 200 FT of frontage on Woodward Avenue. The property is ideal for any retail or office development. NOTE: 12921, 12937, AND 12941 SOLD TOGETHER

## Basics

Category: Land Status: Active Lot size: 0.87 sq ft County: Wayne Type: Commercial Land Bathrooms: 0 baths Lot Size Acres: 0.87 acres