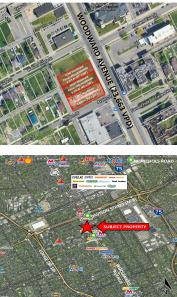

#### 12921, WOODWARD, HIGHLAND PARK, MI, 48203

https://tuckerbenner.com

This is your opportunity to own commercial land on Woodward Avenue, just minutes from downtown Detroit. The 0.87 AC property is located just south of the Davison (M-8) and has almost 200 FT of frontage on Woodward Avenue. The property is ideal for any retail or office development. NOTE: 12921, 12937, AND 12941 SOLD TOGETHER

# Miscellaneous

CrossStreet: Woodward & Avalon

Listing Terms: Cash, Conventional