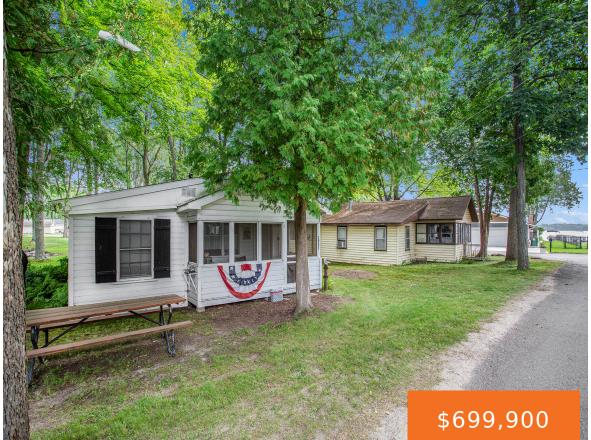

## 12940, CLELAND, WAYLAND, MI, 49348

https://tuckerbenner.com

GUN LAKE...LAKEFRONT PROPERTY...3 NEIGHBORING PROPERTIES BEING SOLD TOGETHER!!! In the market for investment properties?...or looking for lakefront property on Gun Lake to build your dream home? Don't miss out on this great opportunity! PRICE INCLUDES 3 PROPERTIES: 12940 CLELAND AVE (#08-16-205-035-00), 3140 SANDY BEACH (08-16-205-034-00) & SANDY BEACH LOT#11 (08-16-205-010-00). Most info on the MLS [...]

- 3 beds
- 1 bath
- Single Family Residence
- Residential
- Active
- 1125 sq ft

**Rooms Total:** 9

Type: Single Family Residence

**Bedrooms: 3** beds **Area: 1125** sq ft

Year built: 1920

Lot Size Acres: 0.43 acres

**County:** Barry