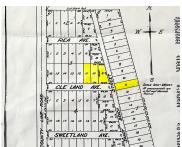

## 12940, CLELAND, WAYLAND, MI, 49348

https://tuckerbenner.com

GUN LAKE...LAKEFRONT PROPERTY...3 NEIGHBORING PROPERTIES BEING SOLD TOGETHER!!! In the market for investment properties?...or looking for lakefront property on Gun Lake to build your dream home? Don't miss out on this great opportunity! PRICE INCLUDES 3 PROPERTIES: 12940 CLELAND AVE (#08-16-205-035-00), 3140 SANDY BEACH (08-16-205-034-00) & SANDY BEACH LOT#11 (08-16-205-010-00). Most info on the MLS [...]