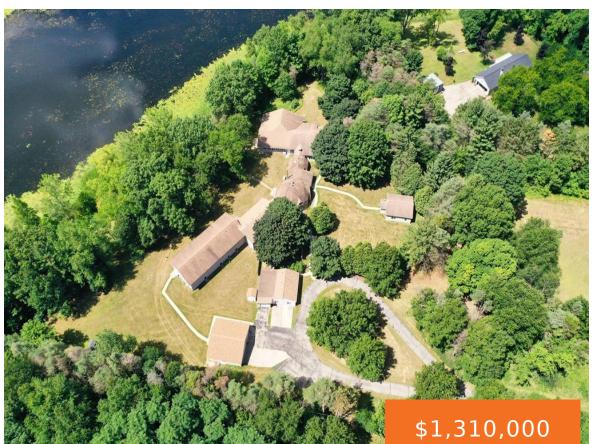

# 1295, BALD EAGLE LAKE, ORTONVILLE, MI, 48462

https://tuckerbenner.com

- 0 beds
- 0 baths
- Single Family Residence
- Residential
- Active
- 12150 sq ft

## **Basics**

Category: Residential Type: Single Family Residence

Status: Active Bedrooms: 0 beds

Bathrooms: 0 baths Area: 12150 sq ft
Lot size: 18.88 sq ft Year built: 1972

Lot Size Acres: 18.88 acres Rooms Total: 23

# **Building Details**

**Building Area Total: 4050** sq ft **Construction Materials:** Wood Siding

**Architectural Style:** Other **Sewer:** Septic System

**Heating:** Forced Air **Stories:** 2

Basement: Slab, Walk Out

### **Amenities & Features**

Laundry Features: Main Level Parking Features: Detached

**Waterfront Features:** Lake **Garage Spaces:** 3

WaterSource: Well