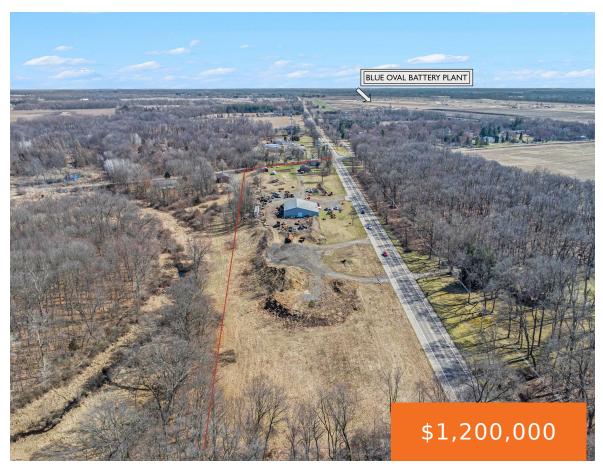

#### 12967, MICHIGAN, BATTLE CREEK, MI, 49014

https://tuckerbenner.com

An exceptional opportunity presents itself with this 10-acre Commercial Zoned property, strategically located within a mile of the Blue Oval Battery Park in Marshall. Positioned at the intersection of 13 Mile and Michigan Avenue, this property boasts an impressive 1400 feet of road frontage along Michigan Avenue, supplemented by an additional 330 feet along 13 [...]