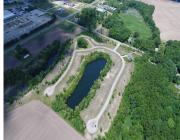

# 13, ASHLEY, EDWARDSBURG, MI, 49112

https://tuckerbenner.com

Frontage on small "Lake Everett" with serene views. Possible usage for paddle board, kayak, or fishing. Buildable lot in Michiana Shores Development. Infrastructure has been laid throughout the development. There is a total of 39 lots, 37 are currently on the market, 1 has existing home, another lot currently under construction.

### **Amenities & Features**

Waterfront Features: No Wake, Private Frontage, Pond Lot Features: Buildable