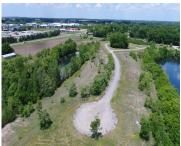

# 13, ASHLEY, EDWARDSBURG, MI, 49112

https://tuckerbenner.com

Frontage on small "Lake Everett" with serene views. Possible usage for paddle board, kayak, or fishing. Buildable lot in Michiana Shores Development. Infrastructure has been laid throughout the development. There is a total of 39 lots, 37 are currently on the market, 1 has existing home, another lot currently under construction.