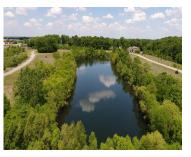

# 13, ASHLEY, EDWARDSBURG, MI, 49112

https://tuckerbenner.com

Frontage on small "Lake Everett" with serene views. Possible usage for paddle board, kayak, or fishing. Buildable lot in Michiana Shores Development. Infrastructure has been laid throughout the development. There is a total of 39 lots, 37 are currently on the market, 1 has existing home, another lot currently under construction.

### **Amenities & Features**

Waterfront Features: No Wake, Private Frontage, Pond Lot Features: Buildable