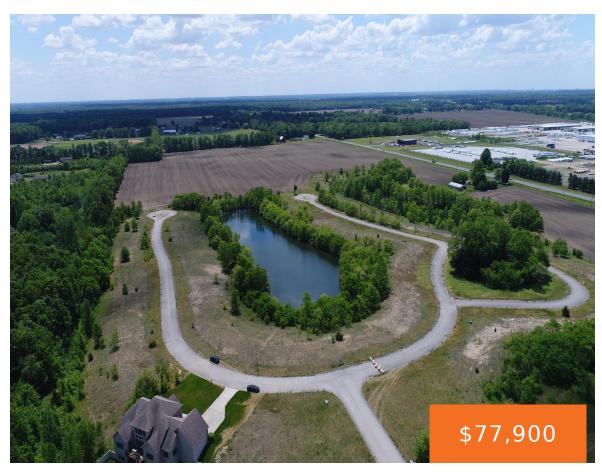

# 13, ASHLEY, EDWARDSBURG, MI, 49112

https://tuckerbenner.com

Frontage on small "Lake Everett" with serene views. Possible usage for paddle board, kayak, or fishing. Buildable lot in Michiana Shores Development. Infrastructure has been laid throughout the development. There is a total of 39 lots, 37 are currently on the market, 1 has existing home, another lot currently under construction.

### **Amenities & Features**

Waterfront Features: No Wake, Private Frontage, Pond Lot Features: Buildable