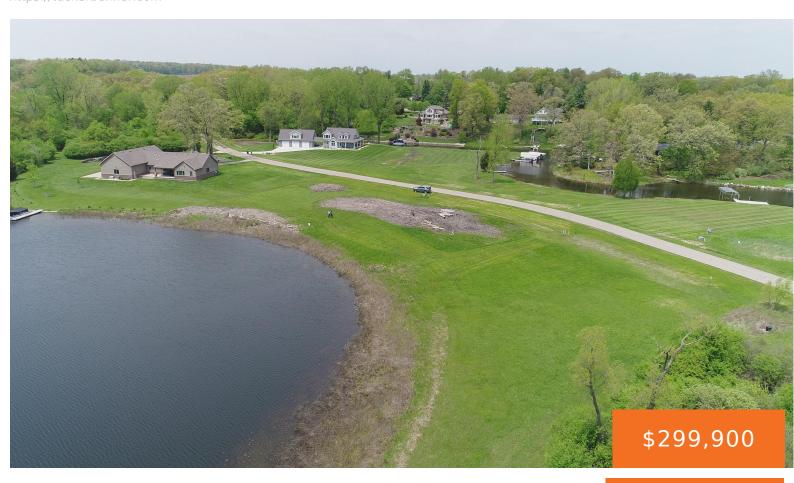

# 13, FOX LAKE TRAIL, HORTON, MI, 49246

https://tuckerbenner.com

Amazing chance to own a lot on the beautiful Fox Lake! A wonderful and quiet lake with a short channel ride to crystal clear Farwell.

- 0 baths
- Lot
- Land
- Active

### **Basics**

Category: Land Type: Lot

Status: Active Bathrooms: 0 baths

Lot size: 0.51 sq ft Lot Size Acres: 0.51 acres

County: Jackson

#### **Amenities & Features**

**Utilities:** Sewer Available, Cable Available, Broadband, None **Waterfront Features:** Lake

Lot Features: Buildable, Cleared