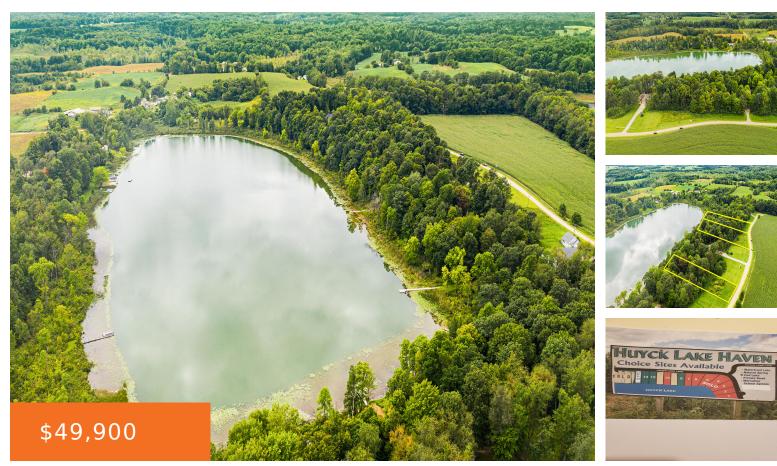

## 13, HUYCK LAKE, MARCELLUS, MI, 49067

https://tuckerbenner.com

Welcome to Huyck Lake, a hidden gem located in a peaceful country setting in the Marcellus area. Huyck Lake s a 30 acre spring fed No Wake lake, aprox 50 ft deep in spots and offers fishing for Blue gill, Perch & Crappie OR you can enjoy nature, take a ride on your pontoon, kayak, [...]

## **Amenities & Features**

Waterfront Features: No Wake, Private Frontage

Lot Features: Buildable, Site Condo