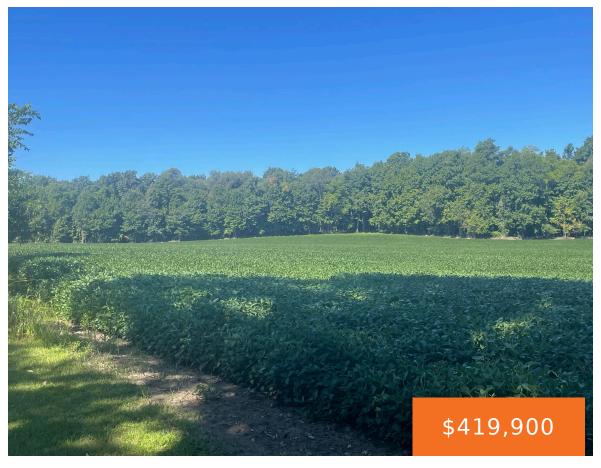

# **130, OSBORN, BRONSON, MI, 49028**

https://tuckerbenner.com

40 acres of property near Bronson. Half prime woods and half productive farm ground. Vacant home on property in need of repair. One of the prime hunting areas in southwestern Michigan.

## **Basics**

Category: Land Type: Acreage

**Status:** Active **Bathrooms: 0** baths

Lot size: 40 sq ft Lot Size Acres: 40 acres

County: Branch

#### **Amenities & Features**

Utilities: Electricity Available, None Lot Features: Tillable, Wooded