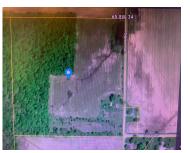

## **Basics**

Category: Land Type: Acreage

**Status:** Active **Bathrooms: 0** baths

Lot size: 40 sq ft Lot Size Acres: 40 acres

County: Branch

## Miscellaneous

Road Surface Type: Paved CrossStreet: Horkey & Lindley

Listing Terms: Cash, Conventional