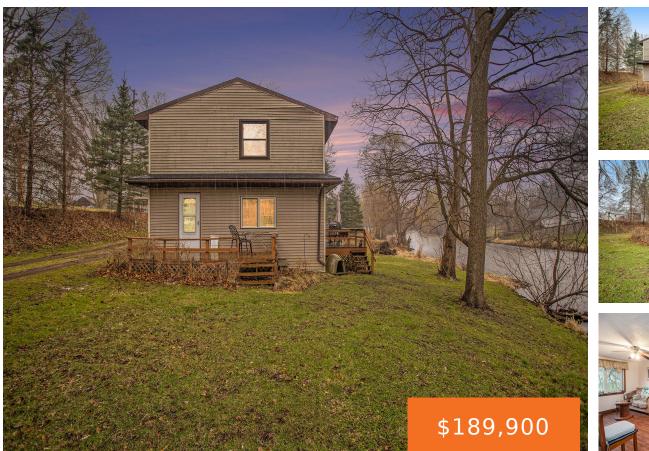

### 130, BENTON, BELLEVUE, MI, 49021

https://tuckerbenner.com

Charming 3-Bedroom, 1.5-Bathroom Home on the Battle Creek River This inviting home offers a spacious 3-bedroom, 1.5-bathroom layout, situated on a large lot along the serene Battle Creek river. Recently updated with a brand new full upstairs bathroom (2025), this property provides modern comforts with ample room to grow. The expansive lot offers tons of [...]

- 3 beds
- 2 baths
- Single Family Residence
- Residential
- Active
- 1560 sq ft

×

**Basics** 

#### Call us now

Phone: (231)730-8781 Email: tuckerbennerteam@gmail.com Address: 2747 Lakeshore Drive, Twin Lake, MI 49457

Category: Residential Status: Active Bathrooms: 2 baths Lot size: 0.48 sq ft Bathrooms Full: 1 Rooms Total: 7 Bathrooms Half: 1 Type: Single Family Residence Bedrooms: 3 beds Area: 1560 sq ft Year built: 1991 Lot Size Acres: 0.48 acres County: Eaton

# **Building Details**

Building Area Total: 1560 sq ft Architectural Style: Traditional Stories: 2 Basement: Slab Construction Materials: Vinyl Siding Heating: Forced Air Roof: Shingle