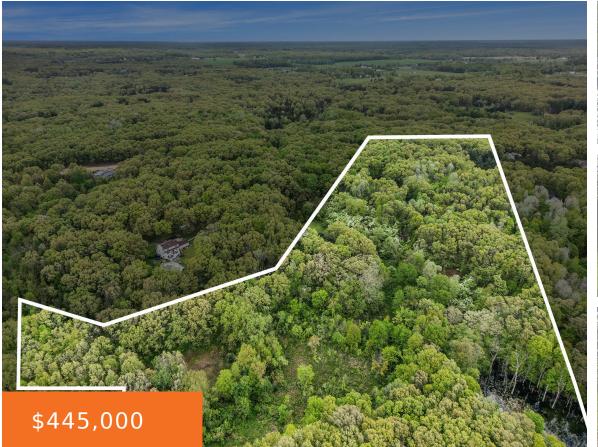

# 1300, SARGENT, ADA, MI, 49301

https://tuckerbenner.com

Absolutely stunning 10.5 acre parcel now available in Forest Hills School district just minutes away from downtown Ada. Take the easement back to the secluded site with a creek, hardwoods and rolling hills. Bring your own builder or partner with the builder and floorplan designed for the property in the sister listing. The current structure [...]

# **Basics**

Category: Land

**Status:** Active

Lot size: 10.5 sq ft

County: Kent

Type: Acreage

Bathrooms: 0 baths

Lot Size Acres: 10.5 acres

#### **Amenities & Features**

**Utilities:** Natural Gas Connected, Electric Connected, Natural Gas

Available, Electric Available

Lot Features: Rolling Hills, Buildable, Wooded

**Waterfront Features:** 

Stream