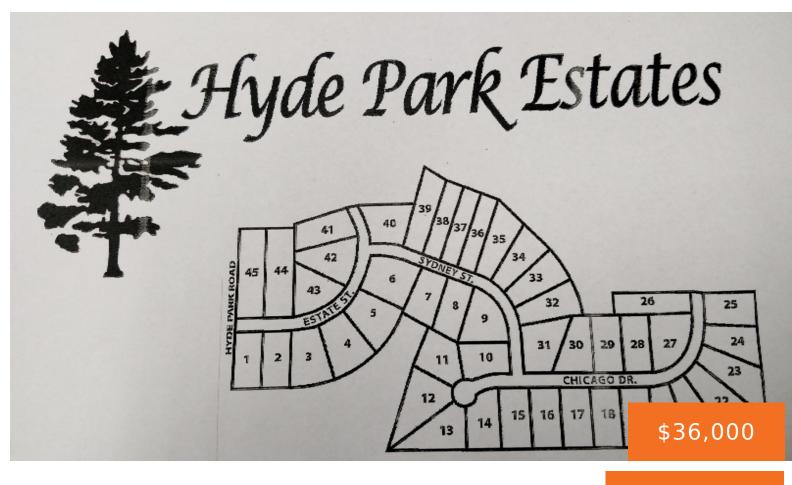

#### 1300, SYDNEY, WHITEHALL, MI, 49461

https://tuckerbenner.com

Hyde Park Estates offers a stunning, private wooded lot with rolling terrain, nestled next to thousands of acres of U.S. land. It's conveniently located just minutes from US 31 and local shopping. The area has abundant wildlife and recreational opportunities. With most lots already sold, don't miss your chance to own a piece of this [...]