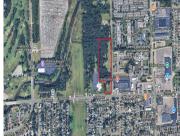

## 13001, 14 MILE, STERLING HEIGHTS, MI, 48312

https://tuckerbenner.com

Commercial Property available in the heart of Sterling Heights at 14 Mile Road and Red Run Street, just west of Schoenherr. Two adjacent parcels with significant road frontage for a total of 9.79 acres. Prime investment property in a highly desirable area of Sterling Heights which is the second largest suburb in the metro Detroit [...]

#### Call us now

×

Phone: (231)730-8781

Email: tuckerbennerteam@gmail.com

Address: 2747 Lakeshore Drive, Twin Lake, MI 49457

Road Surface Type: Paved

Listing Terms: Cash, Rural Development, Conventional

CrossStreet: 14 Mile and Schoenherr