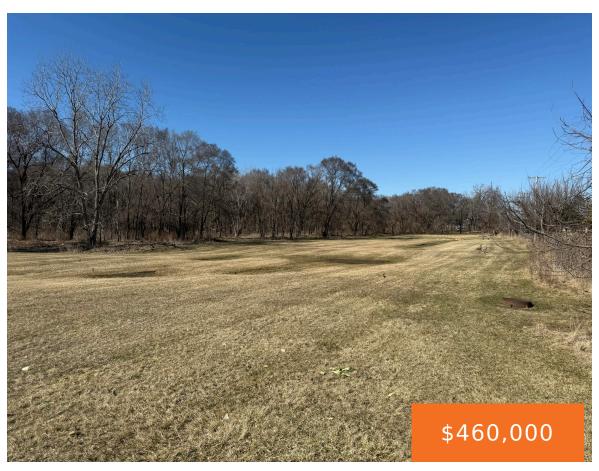

## 13001, 14 MILE, STERLING HEIGHTS, MI, 48312

https://tuckerbenner.com

Commercial Property available in the heart of Sterling Heights at 14 Mile Road and Red Run Street, just west of Schoenherr. Two adjacent parcels with significant road frontage for a total of 9.79 acres. Prime investment property in a highly desirable area of Sterling Heights which is the second largest suburb in the metro Detroit [...]