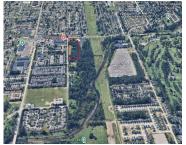

## 13001, 14 MILE, STERLING HEIGHTS, MI, 48312

https://tuckerbenner.com

Commercial Property available in the heart of Sterling Heights at 14 Mile Road and Red Run Street, just west of Schoenherr. Two adjacent parcels with significant road frontage for a total of 9.79 acres. Prime investment property in a highly desirable area of Sterling Heights which is the second largest suburb in the metro Detroit [...]

#### Call us now

×

Phone: (231)730-8781

Email: tuckerbennerteam@gmail.com

Address: 2747 Lakeshore Drive, Twin Lake, MI 49457

Road Surface Type: Paved

Listing Terms: Cash, Rural Development, Conventional

CrossStreet: 14 Mile and Schoenherr