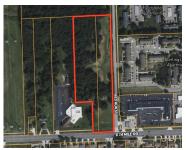

## 13001, 14 MILE, STERLING HEIGHTS, MI, 48312

https://tuckerbenner.com

Commercial Property available in the heart of Sterling Heights at 14 Mile Road and Red Run Street, just west of Schoenherr. Two adjacent parcels with significant road frontage for a total of 9.79 acres. Prime investment property in a highly desirable area of Sterling Heights which is the second largest suburb in the metro Detroit [...]

#### Call us now

×

Phone: (231)730-8781

Email: tuckerbennerteam@gmail.com

Address: 2747 Lakeshore Drive, Twin Lake, MI 49457

Road Surface Type: Paved

Listing Terms: Cash, Rural Development, Conventional

CrossStreet: 14 Mile and Schoenherr