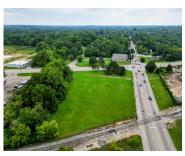

# 1305, COOPER, JACKSON, MI, 49203

https://tuckerbenner.com

2.2 acres of visible industrial vacant land near the city center of Jackson. Located on a excellent corner with a traffic light! Easy access to an expanded highway systems, KJXN airport and rail.. MDOT average daily traffic of 11,842 vehicles per day. See why Jackson is the place to build your business. Call today to [...]

#### **Basics**

Category: Land Type: Industrial Land
Status: Active Bathrooms: 0 baths

**Lot Size Acres: 2.2** acres

County: Jackson