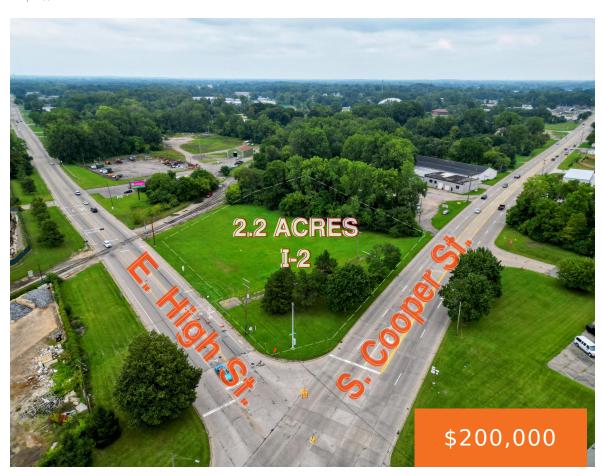

# 1305, COOPER, JACKSON, MI, 49203

https://tuckerbenner.com

2.2 acres of visible industrial vacant land near the city center of Jackson. Located on a excellent corner with a traffic light! Easy access to an expanded highway systems, KJXN airport and rail.. MDOT average daily traffic of 11,842 vehicles per day. See why Jackson is the place to build your business. Call today to [...]

#### **Basics**

Category: Land Type: Industrial Land
Status: Active Bathrooms: 0 baths

**Lot Size Acres: 2.2** acres

County: Jackson

### **Miscellaneous**

Road Surface Type: Paved CrossStreet: E High St & Damon St

**Listing Terms:** Cash, Conventional