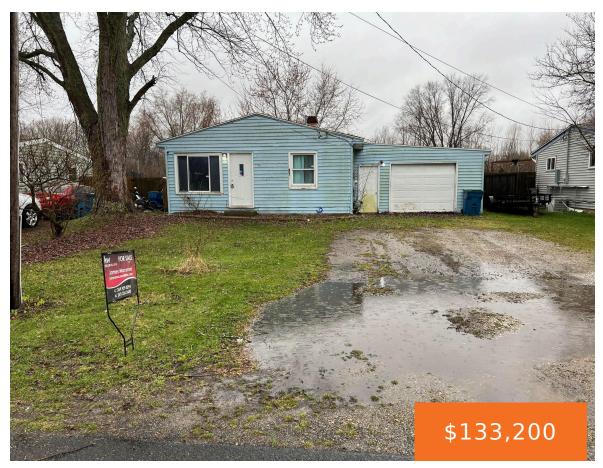

# **1306, FOSTER, KALAMAZOO, MI, 49048**

https://tuckerbenner.com

Beautiful home in a great location!! Great 3 bedroom 1 full bath home with attached 1 car garage in great location!!!

- 3 beds
- 1 bath
- Single Family Residence
- Residential
- Active
- 912 sq ft

**Rooms Total:** 5

Type: Single Family Residence

Bedrooms: 3 beds

**Area: 912** sq ft

Year built: 1958

Lot Size Acres: 0.14 acres

County: Kalamazoo

# **Building Details**

**Building Area Total: 912** sq ft

Architectural Style: Ranch

**Heating:** Forced Air

Basement: Crawl Space

**Construction Materials:** Vinyl Siding

Sewer: Public Sewer

Stories: 1

## Fees & Taxes

Tax Assessed Value: \$25,776

Tax Annual Amount: \$1,870.64

**Tax Year:** 2023