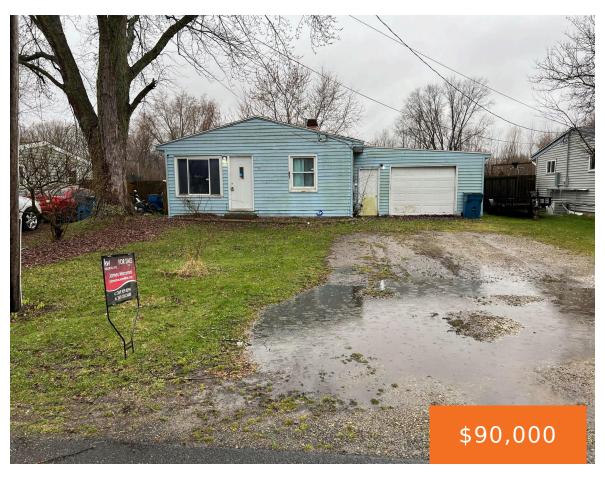

# **1306, FOSTER, KALAMAZOO, MI, 49048**

https://tuckerbenner.com

Beautiful home in a great location!! Great 3 bedroom 1 full bath home with attached 1 car garage in great location!!!

- 3 beds
- 1 bath
- Single Family Residence
- Residential
- Active
- 912 sq ft

## **Basics**

Category: Residential Type: Single Family Residence

Status: Active Bedrooms: 3 beds

Bathrooms: 1 bath Area: 912 sq ft

**Lot size: 0.14** sq ft **Year built:** 1958

Bathrooms Full: 1 Lot Size Acres: 0.14 acres