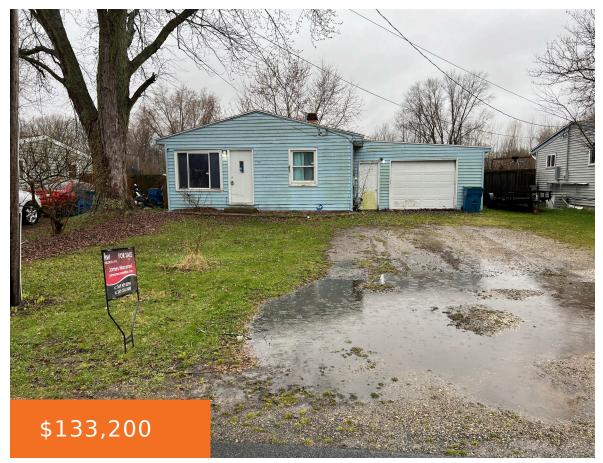

# **1306, FOSTER, KALAMAZOO, MI, 49048**

https://tuckerbenner.com

Beautiful home in great location!! Great 3 bedroom room 1 full bath home with attached 1 car garage in great location!!!!

- 3 beds
- 1 bath
- Single Family Residence
- Residential
- Active
- 912 sq ft

## Fees & Taxes

Tax Assessed Value: \$25,776

Tax Annual Amount: \$1,870.64

**Tax Year:** 2023