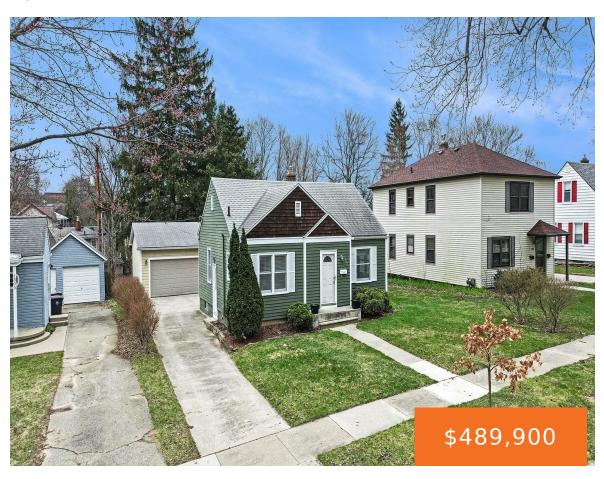

# 1307, PRESCOTT, ANN ARBOR, MI, 48103

https://tuckerbenner.com

This Adorable 2 Bedroom, 2 Bath Bungalow rests on a quiet tree-lined street just two blocks from Michigan Stadium. You will love living in the shadow of the Big House and just minutes from Downtown Ann Arbor and the University of Michigan Central Campus. This home is move in condition and very nicely updated. Highlights [...]

- 2 beds
- 2 baths
- Single Family Residence
- Residential
- Active
- 813 sq ft

#### **Basics**

Category: Residential **Type:** Single Family Residence

Status: Active Bedrooms: 2 beds

Bathrooms: 2 baths **Area: 813** sq ft

Year built: 1942 Lot size: 0.16 sq ft

**Bathrooms Full: 2** Lot Size Acres: 0.16 acres

# **Building Details**

Building Area Total: 813 sq ft **Construction Materials:** Wood Siding

Architectural Style: Ranch Sewer: Public

Stories: 1 **Heating:** Forced Air

Roof: Asphalt Basement: Full