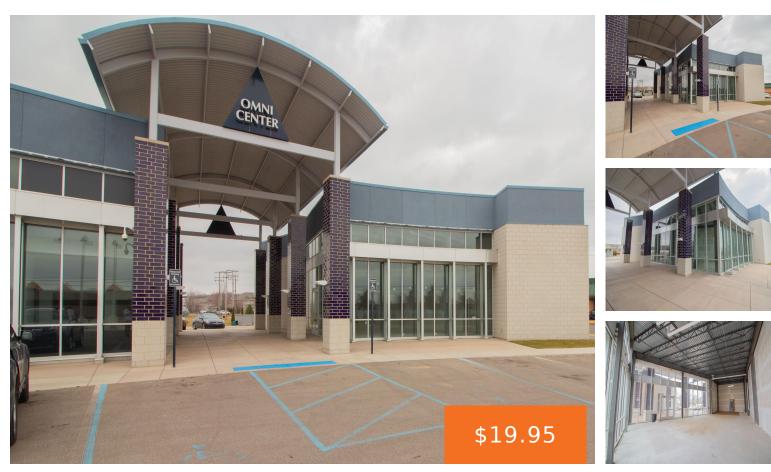

### 1307, CENTERVILLE, STURGIS, MI, 49091

https://tuckerbenner.com

Class A office/retail space available next to the highly visible Omni Center, home of the Omni Community Credit Union. Great access from Centerville Road, one of the main thoroughfares leading into Sturgis. Well situated near Meijer and Walmart. Perfect for a professional office or retail operation. Ample parking and signage available. Lease subject to Landlord's [...]