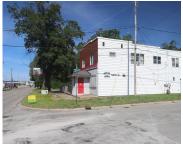

# **Building Details**

**Building Area Total: 0** sq ft **Number Of Units Total: 2** 

Construction Materials: Vinyl Siding, Wood Siding

Sewer: Public Sewer

Charles Table 5304

**Heating:** Forced Air, Hot Water **StoriesTotal:** 5304

Roof: Rubber Number Of Buildings: 1