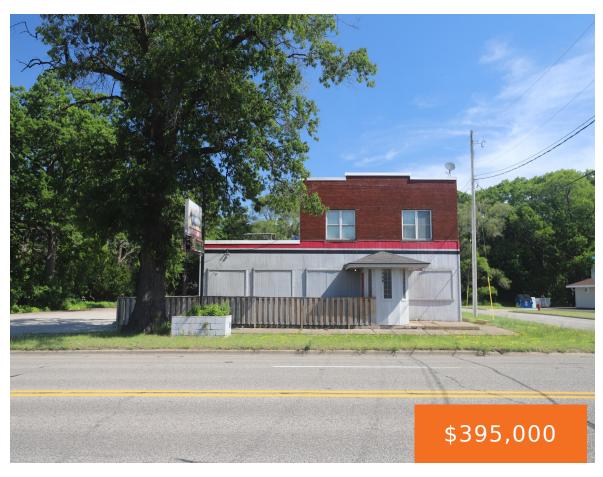

### 1308, SHERMAN, MUSKEGON, MI, 49441

https://tuckerbenner.com

GREAT OPPORTUNITY to buy a truly hands free, turn-key business operation. This well-established Sports Bar restaurant is located in the Muskegon area. Skeetown Tavern previously know as the Muskegon Land Mark with over 30 yrs in business. Know for its great Mexican dishes, also voted the best steak in town. Rocks a 4+ star rating [...]

# **Basics**

**Category:** Commercial Sale

Status: Active

Lot size: 0.57 sq ft

**Bathrooms Full: 2** 

Business Name: Muskegon Landmark, I

County: Muskegon

**Type:** Business

Bathrooms: 2 baths

Year built: 1930

Lot Size Acres: 0.57 acres

Business Type: Restaurant, Bar/Tavern/Lounge

# **Building Details**

**Building Area Total: 0** sq ft **Number Of Units Total: 2** 

Construction Materials: Vinyl Siding, Wood Siding

Sewer: Public Sewer

Charles Table 5304

**Heating:** Forced Air, Hot Water **StoriesTotal:** 5304