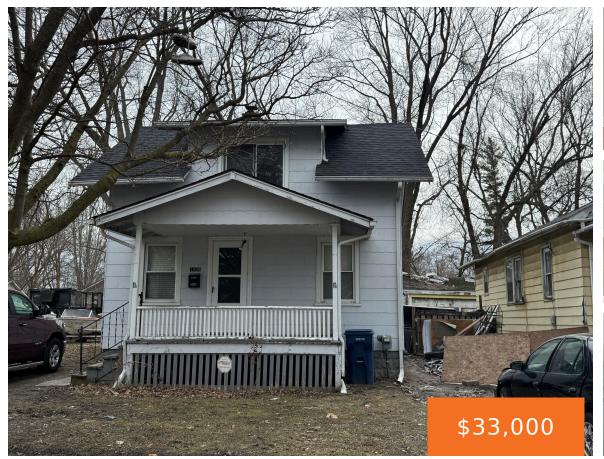

## 1309, ALVORD, FLINT, MI, 48507

https://tuckerbenner.com

Great Price for this house, you can move right in!

- 2 beds
- 1 bath
- Single Family Residence
- Residential
- Active
- 1232 sq ft

### **Basics**

Category: Residential Type: Single Family Residence

Status: Active Bedrooms: 2 beds
Bathrooms: 1 bath Area: 1232 sq ft

Lot size: 0.08 sq ft Year built: 1920

Bathrooms Full: 1 Lot Size Acres: 0.08 acres