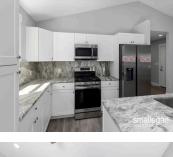

## **Amenities & Features**

Laundry Features: Main Level Garage Spaces: 2 Appliances: Microwave, Oven, Range, Refrigerator

Cooling: Central Air

Parking Features: Attached WaterSource: Well Interior Features: Ceiling Fans, Garage Door Opener