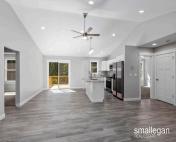

# **Building Details**

Building Area Total: 1354 sq ft Architectural Style: Ranch Heating: Forced Air Basement: Full Construction Materials: Vinyl Siding Sewer: Septic System Stories: 1

## **Amenities & Features**

Laundry Features: Main Level Garage Spaces: 2 Appliances: Microwave, Oven, Range, Refrigerator

Cooling: Central Air

Parking Features: Attached WaterSource: Well Interior Features: Ceiling Fans, Garage Door Opener