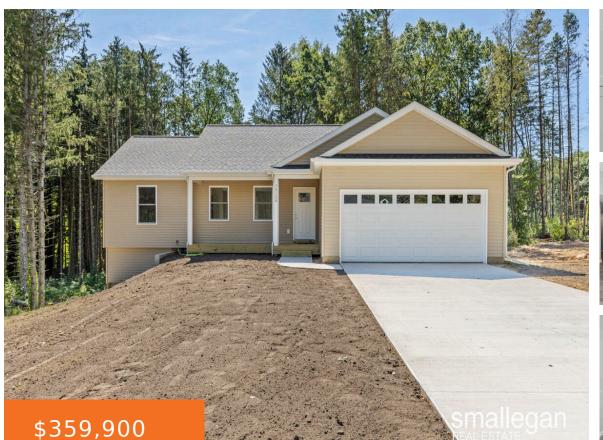

### 13130, SPRUCE RIDGE, GOWEN, MI, 49326

https://tuckerbenner.com

Seller is offering 3% concessions. This beautiful home offers a truly unique opportunity. The neighborhood is a hidden gem- only 30 minutes from Grand Rapids, but provides privacy, space and serenity, surrounded by woods and water, with brand-new, high quality construction, paved roads, and natural gas. The home itself shows great attention to detail, and [...]

- 3 beds
- 2 baths
- Single Family Residence
- Residential
- Active
- 1354 sq ft

×

**Basics** 

Type: Single Family Residence Bedrooms: 3 beds Area: 1354 sq ft Year built: 2024 Lot Size Acres: 0.8 acres County: Kent

# **Building Details**

Building Area Total: 1354 sq ft Architectural Style: Ranch Heating: Forced Air Basement: Full Construction Materials: Vinyl Siding Sewer: Septic System Stories: 1