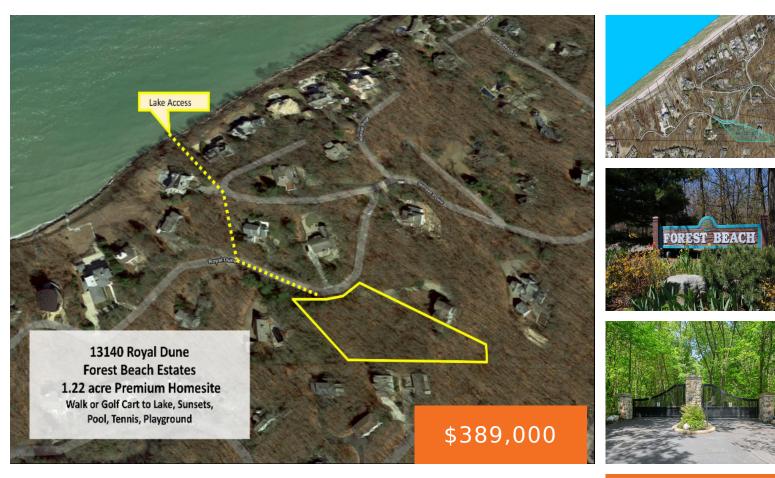

#### 13140, ROYAL DUNE, NEW BUFFALO, MI, 49117

https://tuckerbenner.com

This 1.22 acre heavily wooded building site is one of the last unbuilt lots in Forest Beach Estates, a premier gated lakefront community in New Buffalo. Plenty of room to build your dream weekend retreat or primary home among mature oak trees in a setting providing the perfect combination of nature, privacy and security. Forest [...]