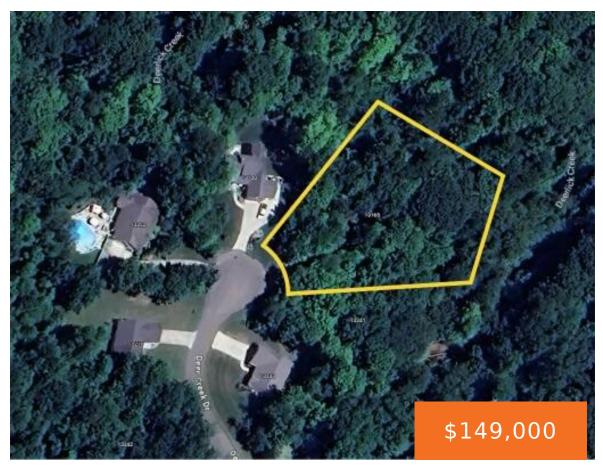

# 13165, DEER CREEK, SOUTH HAVEN, MI, 49090

https://tuckerbenner.com

Build Your dream home overlooking Deer Creek. Close to town, beaches and freeway and the Kal Haven Trail

- 0 baths
- Lot
- Land
- Active

## **Basics**

Category: Land Type: Lot

Status: Active Bathrooms: 0 baths

Lot size: 0.83 sq ft Lot Size Acres: 0.83 acres

County: Van Buren

#### **Amenities & Features**

**Utilities:** Natural Gas Available, Electricity Available, Cable **Waterfront Features:** 

Available, None Stream/Creek

WaterSource: Public Interior Features: Broadband

Lot Features: Ravine, Buildable, Cul-De-Sac