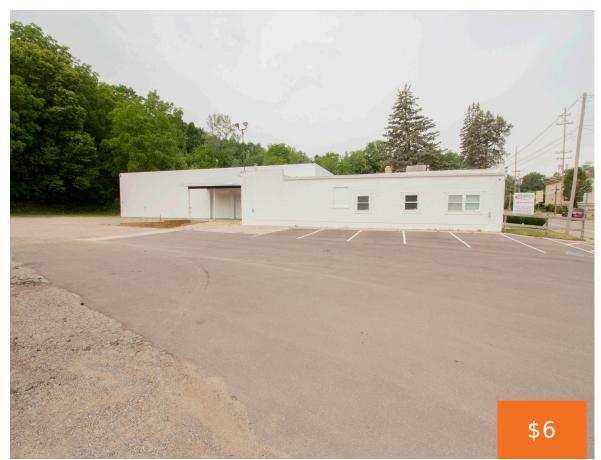

### 1317, RAVINE, KALAMAZOO, MI, 49004

https://tuckerbenner.com

This M-1 zoned property is conveniently located on Ravine Road just outside of Downtown Kalamazoo with easy access to both US-131 and the I-94 Business Loop. The 6,000 SF building features office and warehouse space with a loading dock and grade level overhead door. The office space offers a reception/waiting room, multiple private offices, cubicle [...]

## **Basics**

**Category:** Commercial Lease

Status: Active

Lot size: 0.57 sq ft

Lot Size Acres: 0.57 acres

County: Kalamazoo

Type: Office

Bathrooms: 0 baths

# **Building Details**

**Building Area Total: 3000** sq ft **Sewer:** Public Sewer

**Heating:** Forced Air **Number Of Buildings:** 1